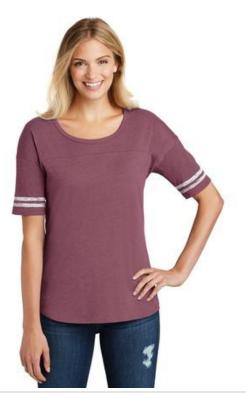

## District Made <sup>®</sup> Ladies Scorecard Tee. DT487

With distressed printed stripes, this comfortable tee delivers style fit for a winner.

- 4.5-ounce, 60/40 ring spun combed cotton/poly, 32 singles
- Tear-away tag
- Curved hem